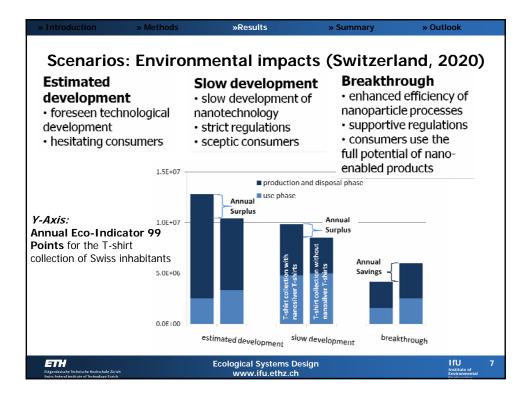

| » Introduction                                                                                                                  | » Methods                                                                                                                 | »Results                                 | » Summary | » Outlook                                               |  |
|---------------------------------------------------------------------------------------------------------------------------------|---------------------------------------------------------------------------------------------------------------------------|------------------------------------------|-----------|---------------------------------------------------------|--|
| Summary/Conclusion                                                                                                              |                                                                                                                           |                                          |           |                                                         |  |
| <ul> <li>Different nanosilver coating production technologies have<br/>significantly different environmental impacts</li> </ul> |                                                                                                                           |                                          |           |                                                         |  |
| <ul> <li>The use phase of (nanosilver) T-shirts is sensitive to washing<br/>behaviour</li> </ul>                                |                                                                                                                           |                                          |           |                                                         |  |
|                                                                                                                                 | <ul> <li>Nanosilver textiles may contribute to environmental benefits</li> <li>IF washing frequency is lowered</li> </ul> |                                          |           |                                                         |  |
| <ul> <li>Nanosilver emissions are not considered by current impact<br/>assessment methods</li> </ul>                            |                                                                                                                           |                                          |           |                                                         |  |
|                                                                                                                                 |                                                                                                                           |                                          |           |                                                         |  |
| Eidgenössische Technische Hochschule Zür<br>Swiss Federal Institute of Technoloev Zurie                                         |                                                                                                                           | Ecological Systems De<br>www.ifu.ethz.ch | sign      | IfU 8<br>Institute of<br>Environmental<br>Environmental |  |