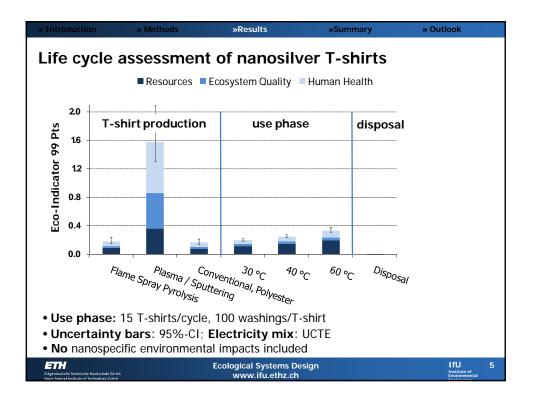

| » Introduction                                                                                                                  | » Methods                                                                                                                 | »Results                                 | » Summary | » Outlook                                               |  |
|---------------------------------------------------------------------------------------------------------------------------------|---------------------------------------------------------------------------------------------------------------------------|------------------------------------------|-----------|---------------------------------------------------------|--|
| Summary/Conclusion                                                                                                              |                                                                                                                           |                                          |           |                                                         |  |
| <ul> <li>Different nanosilver coating production technologies have<br/>significantly different environmental impacts</li> </ul> |                                                                                                                           |                                          |           |                                                         |  |
| <ul> <li>The use phase of (nanosilver) T-shirts is sensitive to washing<br/>behaviour</li> </ul>                                |                                                                                                                           |                                          |           |                                                         |  |
|                                                                                                                                 | <ul> <li>Nanosilver textiles may contribute to environmental benefits</li> <li>IF washing frequency is lowered</li> </ul> |                                          |           |                                                         |  |
| <ul> <li>Nanosilver emissions are not considered by current impact<br/>assessment methods</li> </ul>                            |                                                                                                                           |                                          |           |                                                         |  |
|                                                                                                                                 |                                                                                                                           |                                          |           |                                                         |  |
| Eidgenössische Technische Hochschule Zür<br>Swiss Federal Institute of Technoloev Zurie                                         |                                                                                                                           | Ecological Systems De<br>www.ifu.ethz.ch | sign      | IfU 8<br>Institute of<br>Environmental<br>Environmental |  |