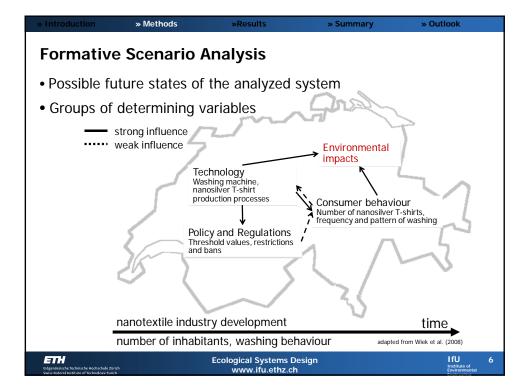

| » Introduction                                                                                                                  | » Methods                                                                                                                 | »Results                                 | » Summary | » Outlook                                               |  |
|---------------------------------------------------------------------------------------------------------------------------------|---------------------------------------------------------------------------------------------------------------------------|------------------------------------------|-----------|---------------------------------------------------------|--|
| Summary/Conclusion                                                                                                              |                                                                                                                           |                                          |           |                                                         |  |
| <ul> <li>Different nanosilver coating production technologies have<br/>significantly different environmental impacts</li> </ul> |                                                                                                                           |                                          |           |                                                         |  |
| <ul> <li>The use phase of (nanosilver) T-shirts is sensitive to washing<br/>behaviour</li> </ul>                                |                                                                                                                           |                                          |           |                                                         |  |
|                                                                                                                                 | <ul> <li>Nanosilver textiles may contribute to environmental benefits</li> <li>IF washing frequency is lowered</li> </ul> |                                          |           |                                                         |  |
| <ul> <li>Nanosilver emissions are not considered by current impact<br/>assessment methods</li> </ul>                            |                                                                                                                           |                                          |           |                                                         |  |
|                                                                                                                                 |                                                                                                                           |                                          |           |                                                         |  |
| Eidgenössische Technische Hochschule Zür<br>Swiss Federal Institute of Technoloev Zurie                                         |                                                                                                                           | Ecological Systems De<br>www.ifu.ethz.ch | sign      | IfU 8<br>Institute of<br>Environmental<br>Environmental |  |