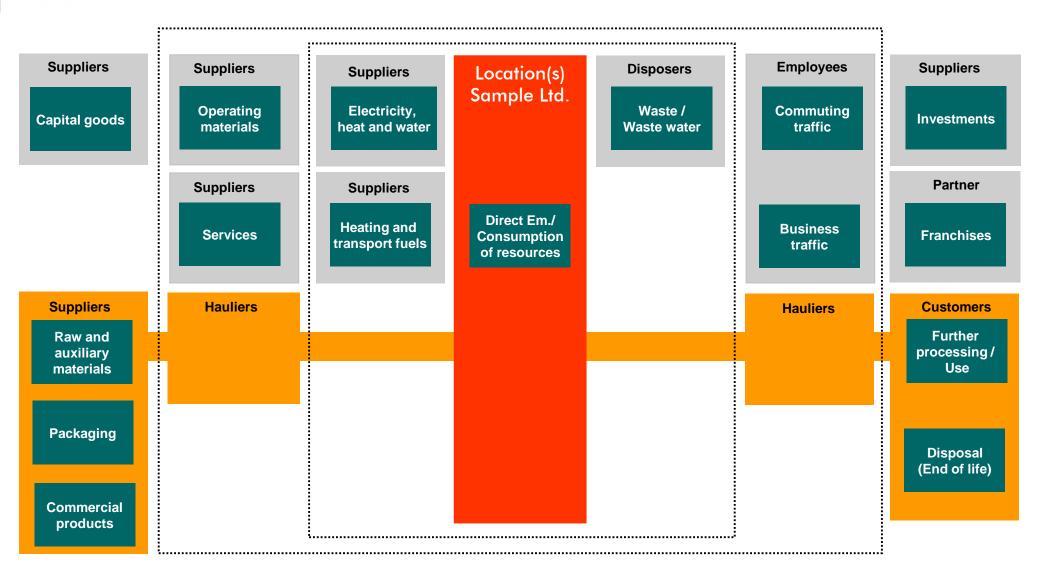

## **Concept: Starting point**

- Intermediate Exchange
- Elementary Exchange
- Inventory

### Concept: An Activity has a Geography...

Elementary Exchange

- Geography
- Time (start and end)
- **....**

An Elementary Exchange has a Geography from its Activity.

### Concept: ... and REGIS?

- Time (start and end)
- · ....

#### Modell structures

Geography

#### **Production structures**

- Geography (Modell structure)
- Time Period