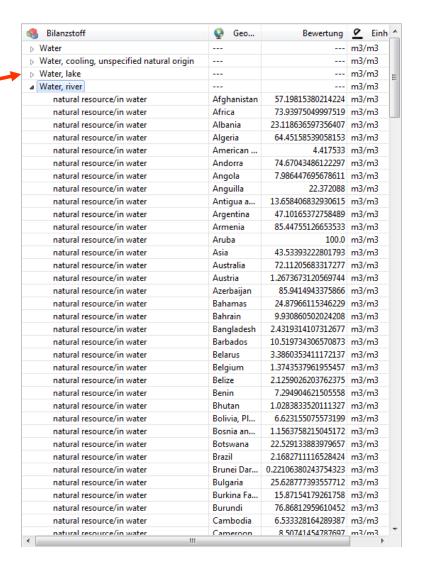

### Results, AWARE (unknown) - Rice production: white rice@supermarket

#### Conclusion

⇒ LCI: Regionalization is given via the Geography of the Activity/UPR

⇒ LCIA: Fall back to GLO for unknown Geography