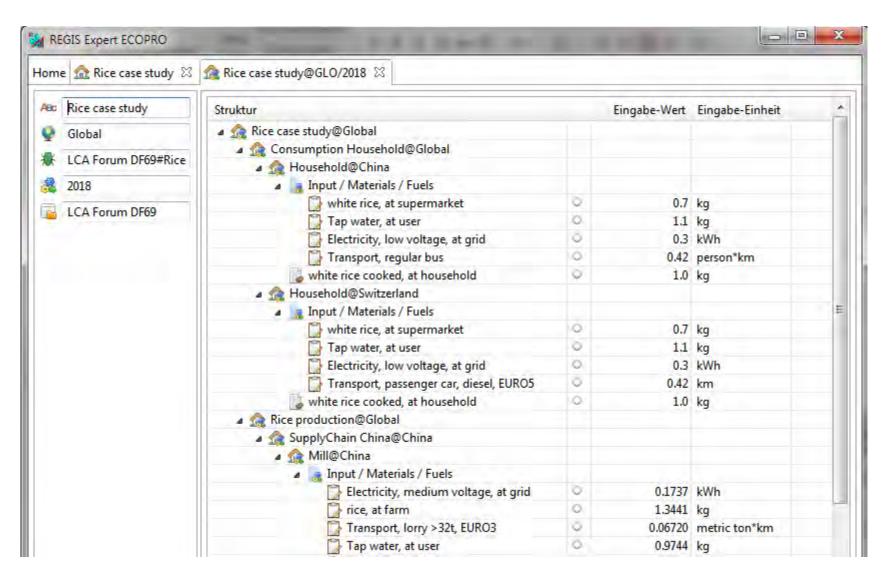

has a Geography...



Elementary Exchange

- Geography
- Time (start and end)
- **....**

An Elementary Exchange has a Geography from its Activity.

### Concept: ... and REGIS?





- Time (start and end)
- · ....



#### Modell structures

Geography

#### **Production structures**

- Geography (Modell structure)
- Time Period

## Implementation: Background data e.g. ecoinvent v35

THE REAL PROPERTY.



#### Implementation: LCIA-Methods

THE STATE OF THE S





### Agenda

- ⇒ Regionalization in REGIS
  - Introduction
  - Concept
  - Implementation: Background data, LCIA-methods
- Rice case study
  - Modelling
  - Results AWARE (unknown)
  - Conclusion

## Rice case study – Modelling: Modell structure

H. Calle



### Rice case study – Modelling: Production structure

The state of the s



### Results, AWARE (unknown) - Rice production: white rice@supermarket



#### Results, AWARE (unknown) - Consumption: white rice, cooked@household



#### Conclusion

⇒ LCI: Regionalization is given via the Geography of the Activity/UPR

⇒ LCIA: Fall back to GLO for unknown Geography

# Thank you for your attention



sinum AG **Martin Kilga** 

Redingstrasse 6 CH-9000 St. Gallen +41 71 223 81 81 martin.kilga@sinum.com