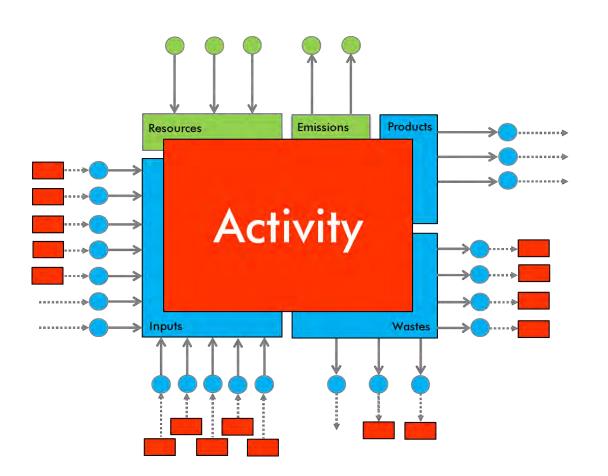

## Rice case study – Modelling: Modell structure

H. Calle

### Rice case study – Modelling: Production structure

The state of the s