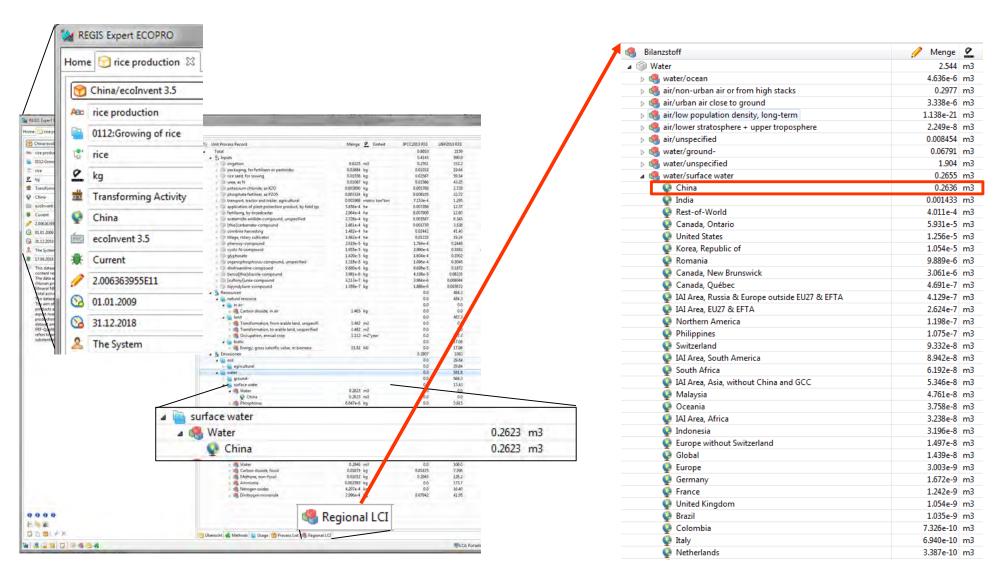

## Rice case study – Modelling: Modell structure

H. Calle

### Rice case study – Modelling: Production structure

The state of the s