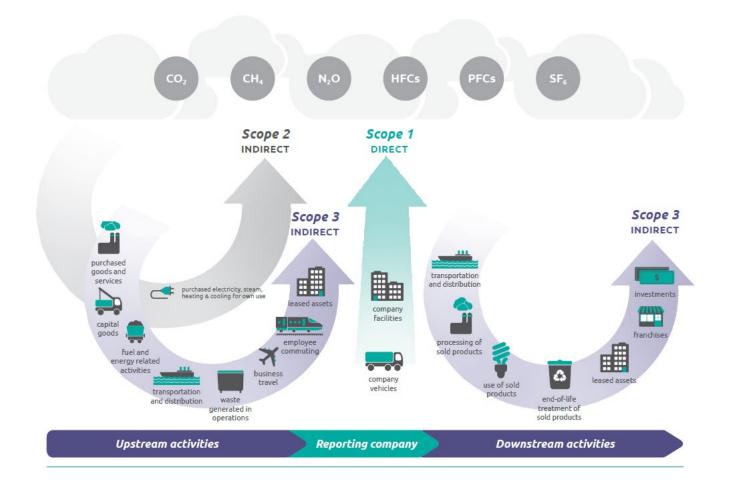

# It all looks complicated

- How should we match the scopes (such as e.g. 14040 vs. 14064) ?
- ... what is to do in cases of incomplete data in any LCI or GHG database?
- ... may, should or mustn't we mix databases ?
- ... how to treat the choice between a 'GHG only' and a 'full environmental' analysis?

# Goal of today

Today's forum will address across its various presentations the following questions:

- What are good practice examples for scope 3 analysis?
- Where are limits and pitfalls of today's 'Scope 3 analyses', especially from a practitioners' points of view ?
- How can the (data) situation be improved?
- How is decision making influenced, depending on whether the Scope 3 analysis uses GHG or full LCA?